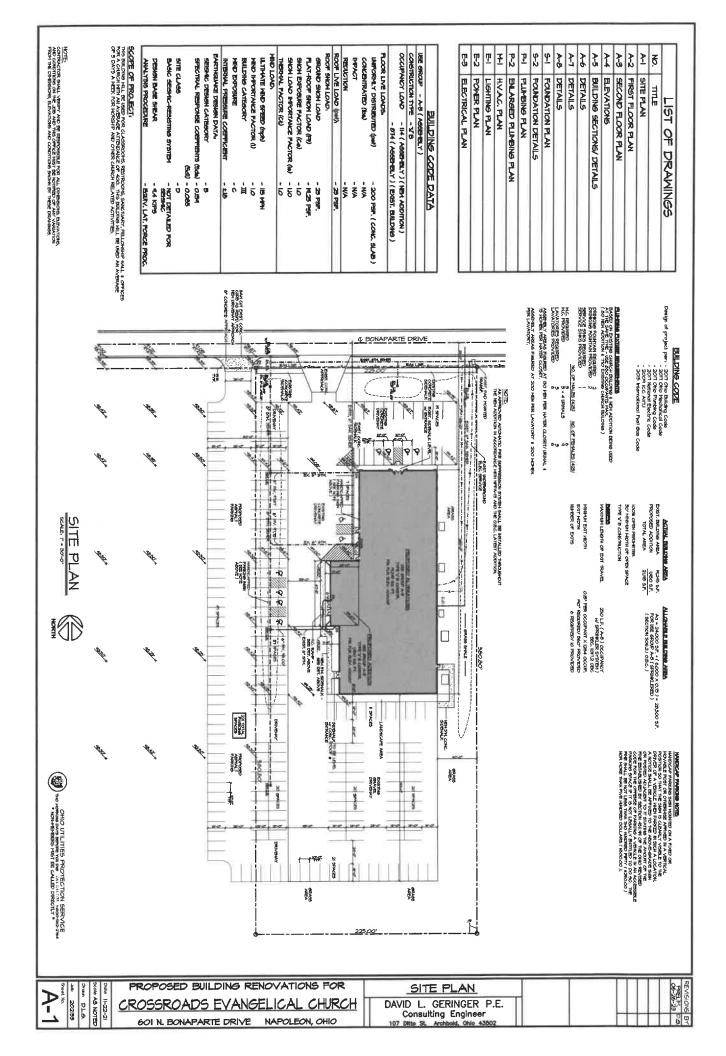

Contractor: Boyer's Construction

Phone: 419-572-0564

Zone: C-4: Planned Commercial

Set Backs: Front Yard- 40' Rear Yard- 10' Side Yard- 10'

Comments: Parking lot expansion and new approach

Permit Type: Driveway / Parking lot expansion