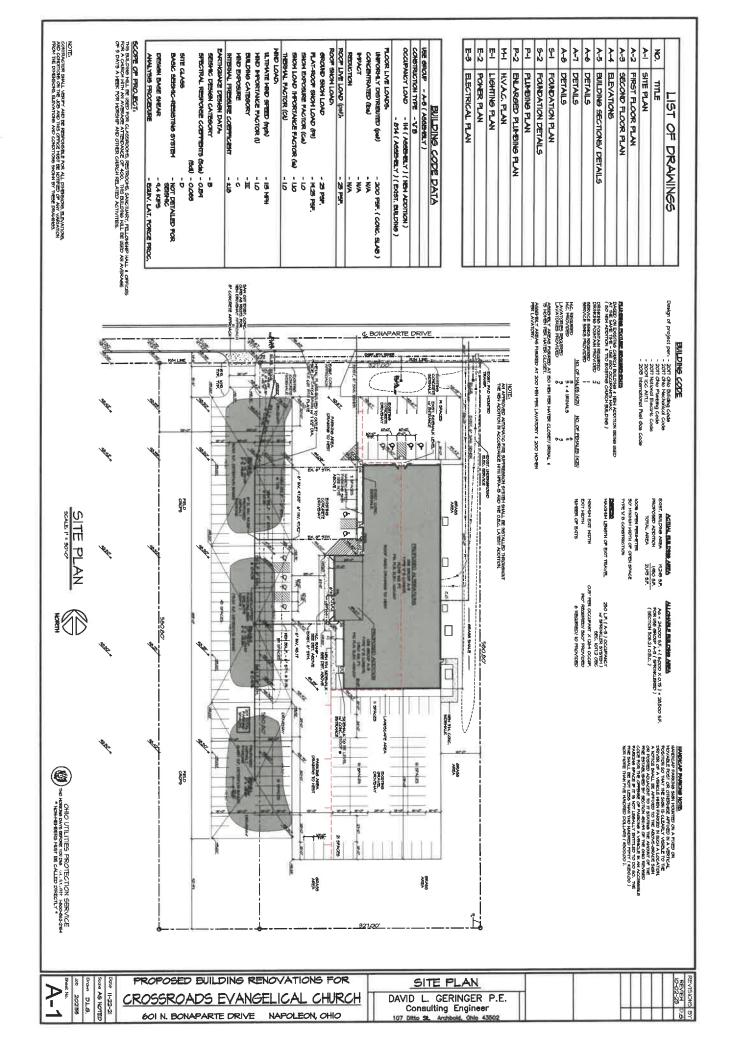

Contractor: Boyer's Construction

Phone: 419-572-0564

Zone: C-4: Planned Commercial

Set Backs: Front Yard- 40' Rear Yard- 10' Side Yard- 10'

Comments: Parking lot expansion and new approach

Permit Type: Driveway / Parking lot expansion